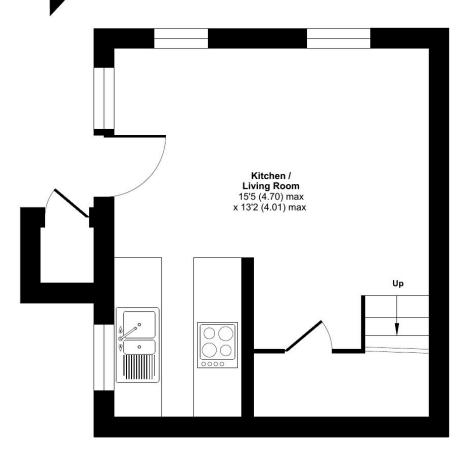

## The Ridgeway, Alton, GU34

Approximate Area = 406 sq ft / 38 sq m Outbuilding = 5 sq ft / 0.4 sq m Total = 411 sq ft / 38 sq m

For identification only - Not to scale

**GROUND FLOOR** 

**FIRST FLOOR** 

Floor plan produced in accordance with RICS Property Measurement Standards incorporating International Property Measurement Standards (IPMS2 Residential). © nichecom 2022. Produced for Warren Powell-Richards. REF: 916059