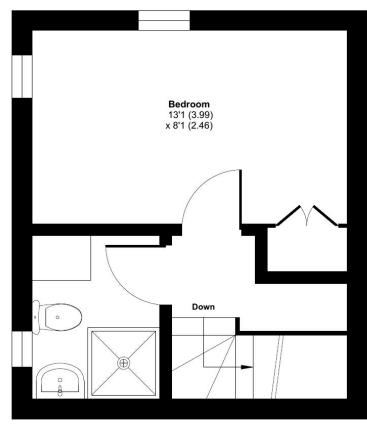

## The Ridgeway, Alton, GU34

Approximate Area = 406 sq ft / 38 sq m Outbuilding = 5 sq ft / 0.4 sq m Total = 411 sq ft / 38 sq m

For identification only - Not to scale

**GROUND FLOOR** 

**FIRST FLOOR** 

Floor plan produced in accordance with RICS Property Measurement Standards incorporating International Property Measurement Standards (IPMS2 Residential). © nichecom 2022. Produced for Warren Powell-Richards. REF: 916059